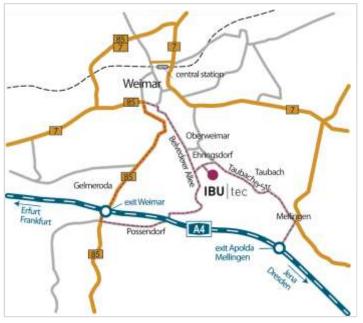

#### 1) Coming from Berlin/Leipzig/Dresden/Nürnberg

Exit Autobahn (motorway) A4 from Berlin/Leipzig/Dresden/Nürnberg at "Apolda" in the direction of Mellingen. At the traffic light in Mellingen, follow the direction "Taubach". After passing "Taubach" and the entrance to "Weimar", take the first left towards "Ehringsdorf". In the center of Ehringsdorf ("Anger"), turn left onto "Hainweg". IBU-tec is located almost at the end of the road, on the right.

#### Option1:

Exit Autobahn (motorway) A4 from Berlin/Leipzig/Dresden/Nürnberg at "Weimar" in direction to "Weimar". Follow the road (passing "Gelmeroda" and "McDonalds") until it ends at a traffic light, then turn right into "Belvederer Allee". Follow "Belvederer Allee" approximately 2 km, passing hotel "Leonard" Shortly after passing the hotel, the main road that you are on will make a left turn, but you will need to go straight on, thus leaving the main road. After passing a school and driving up parts of the hill, turn left into "Ehringsdorf". In the center of "Ehringsdorf" ("Anger"), turn right onto "Hainweg". IBU-tec is located on the right, almost at the end of the road.

#### Option2:

Exit Autobahn (motorway) A4 from Berlin/Leipzig/Dresden/Nürnberg at "Weimar" and drive towards "Legefeld". Shortly thereafter, turn left after 300 m, towards the village of "Possendorf". Head onto the road (passing "Possendorf") up to the next crossroad and turn left into "Belvederer Allee". Follow the "Belvederer Allee" approximately 3 km. Please turn right into "Ehringsdorf". In the center of "Ehringsdorf" ("Anger"), turn right onto "Hainweg". IBU-tec is located on the right, almost at the end of the road.