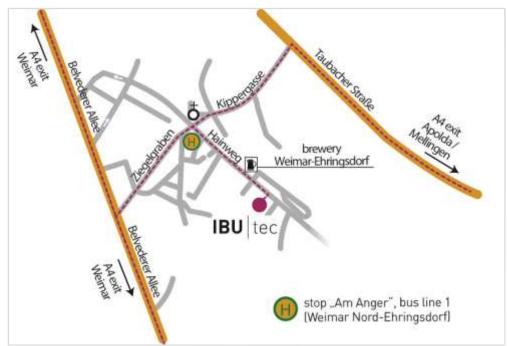

#### 1) Coming from Berlin/Leipzig/Dresden/Nürnberg

Exit Autobahn (motorway) A4 from Berlin/Leipzig/Dresden/Nürnberg at "Apolda" in the direction of Mellingen. At the traffic light in Mellingen, follow the direction "Taubach". After passing "Taubach" and the entrance to "Weimar", take the first left towards "Ehringsdorf". In the center of Ehringsdorf ("Anger"), turn left onto "Hainweg". IBU-tec is located almost at the end of the road, on the right.

#### Option1:

Exit Autobahn (motorway) A4 from Berlin/Leipzig/Dresden/Nürnberg at "Weimar" in direction to "Weimar". Follow the road (passing "Gelmeroda" and "McDonalds") until it ends at a traffic light, then turn right into "Belvederer Allee". Follow "Belvederer Allee" approximately 2 km, passing hotel "Leonard" Shortly after passing the hotel, the main road that you are on will make a left turn, but you will need to go straight on, thus leaving the main road. After passing a school and driving up parts of the hill, turn left into "Ehringsdorf". In the center of "Ehringsdorf" ("Anger"), turn right onto "Hainweg". IBU-tec is located on the right, almost at the end of the road.

#### Option2:

Exit Autobahn (motorway) A4 from Berlin/Leipzig/Dresden/Nürnberg at "Weimar" and drive towards "Legefeld". Shortly thereafter, turn left after 300 m, towards the village of "Possendorf". Head onto the road (passing "Possendorf") up to the next crossroad and turn left into "Belvederer Allee". Follow the "Belvederer Allee" approximately 3 km. Please turn right into "Ehringsdorf". In the center of "Ehringsdorf" ("Anger"), turn right onto "Hainweg". IBU-tec is located on the right, almost at the end of the road.

#### Continue by bus:

In front of the station, there is a bus stop. Tickets can be bought from the bus driver (just tell him where you want to go: "Ehringsdorf") or at the kiosk that's located on the square in front of the main station. Then take the bus No. 1, towards "Ehringsdorf". All bus stops will be announced. Please leave the bus at station "Am Anger" (duration: approximately 20 minutes) and turn right into "Hainweg", that's almost directly next to the bus stop. IBU-tec is located on the right, almost at the end of the road.